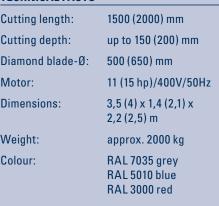

# **TECHNICAL FACTS**

| Cutting length:  | 1500 (2000) mm                                 |
|------------------|------------------------------------------------|
| Cutting depth:   | up to 150 (200) mm                             |
| Diamond blade-Ø: | 500 (650) mm                                   |
| Motor:           | 11 (15 hp)/400V/50Hz                           |
| Dimensions:      | 3,5 (4) x 1,4 (2,1) x<br>2,2 (2,5) m           |
| Weight:          | approx. 2000 kg                                |
| Colour:          | RAL 7035 grey<br>RAL 5010 blue<br>RAL 3000 red |
|                  |                                                |