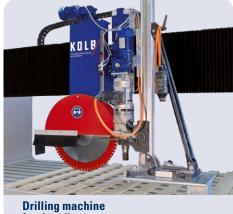

### OPTIONS

- 2 speed motor 11 kW 960/1400 rpm
- Watertank (stainless steel) with pump
- Roller table (hot galvanized)
- Tilting device (0° 45°) for mitre cuts with manual gear and digital readout
- Side adjustment of bridge part (y) -1000 mm with handwheel, digital readout
- Remote control (on cable)
- Laser (red) as cutting indication
- Drilling machine (3 speeds) mounted at roller table