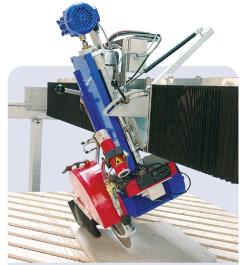

# MKK plus

## Monobloc bridge saw

Cutting to length and cross cutting of natural stones with high demand of cutting depth.

The MKK plus is designed to be easy to use with a high powered motor and – due to heavy steel construction – also suitable for milling. The side adjustment of bridge (option) completes the various fields of application.



# MKK plus



Tilting device 0° - 45° (mitre cutting) (optional)

# Monobloc bridge saw



Side adjustment with digital readout (optional)

# **TECHNICAL FACTS**

| Cutting length:  | 1500 (2000) mm                                 |
|------------------|------------------------------------------------|
| Cutting depth:   | up to 150 (200) mm                             |
| Diamond blade-Ø: | 500 (650) mm                                   |
| Motor:           | 11 (15 hp)/400V/50Hz                           |
| Dimensions:      | 3,5 (4) x 1,4 (2,1) x<br>2,2 (2,5) m           |
| Weight:          | approx. 2000 kg                                |
| Colour:          | RAL 7035 grey<br>RAL 5010 blue<br>RAL 3000 red |
|                  |                                                |



(optional)

###