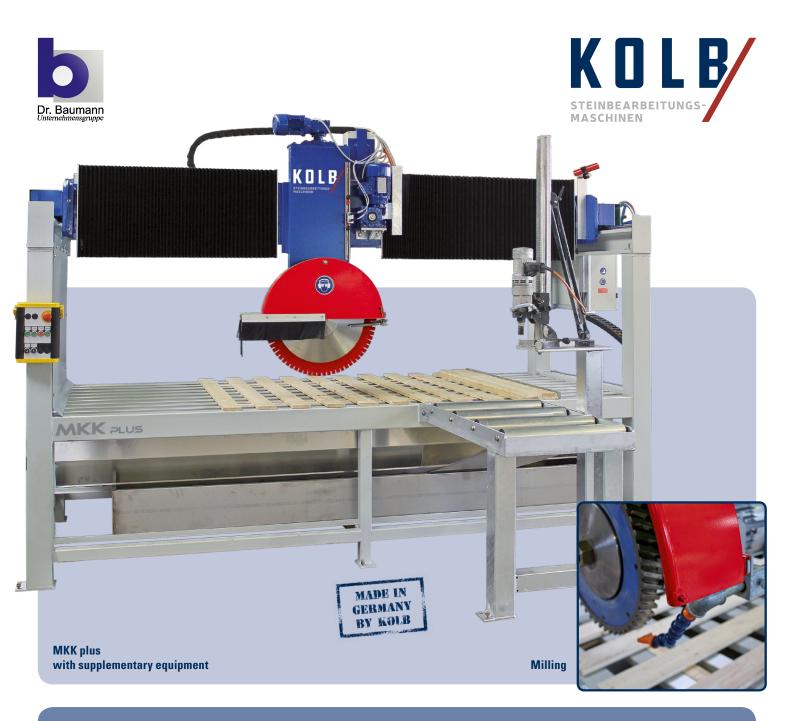

# MKK plus

## Monobloc bridge saw

Cutting to length and cross cutting of natural stones with high demand of cutting depth.

The MKK plus is designed to be easy to use with a high powered motor and – due to heavy steel construction – also suitable for milling. The side adjustment of bridge (option) completes the various fields of application.

### OPTIONS

- 2 speed motor 11 kW 960/1400 rpm
- Watertank (stainless steel) with pump
- Roller table (hot galvanized)
- Tilting device (0° 45°) for mitre cuts with manual gear and digital readout
- Side adjustment of bridge part (y) -1000 mm with handwheel, digital readout
- Remote control (on cable)
- Laser (red) as cutting indication
- Drilling machine (3 speeds) mounted at roller table