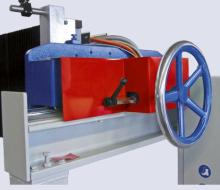

# MKK plus

## Monobloc bridge saw

Cutting to length and cross cutting of natural stones with high demand of cutting depth.

The MKK plus is designed to be easy to use with a high powered motor and – due to heavy steel construction – also suitable for milling. The side adjustment of bridge (option) completes the various fields of application.



# MKK plus



Tilting device 0° - 45° (mitre cutting) (optional)

# Monobloc bridge saw



Side adjustment with digital readout (optional)

# **TECHNICAL FACTS**

| Cutting length:  | 1500 (2000) mm                                 |
|------------------|------------------------------------------------|
| Cutting depth:   | up to 150 (200) mm                             |
| Diamond blade-Ø: | 500 (650) mm                                   |
| Motor:           | 11 (15 hp)/400V/50Hz                           |
| Dimensions:      | 3,5 (4) x 1,4 (2,1) x<br>2,2 (2,5) m           |
| Weight:          | approx. 2000 kg                                |
| Colour:          | RAL 7035 grey<br>RAL 5010 blue<br>RAL 3000 red |
|                  |                                                |



(optional)

### OPTIONS

- 2 speed motor 11 kW 960/1400 rpm
- Watertank (stainless steel) wit